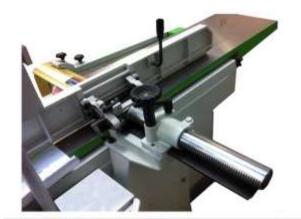

Fence tilt 45°

Fence positive stops 44, 90 & 135 Cutter head speed 5000 rpm

Number of knives

**Cutter head diameter** 100 mm **Cutting circle** 140 mm

Overall cutter head dimension (L x W x H) 2464 x 1016 x 940 mm (97 x 40 x 37")

## STANDARD MACHINE FEATURES

- Cast iron tables and made from heavy-duty steel for vibration-free face and edge joining operations.
- Centralised control panel with the cutter head power switch, and emergency stop and the power disconnect.
- Proven parallelogram table design allows travel with the same curve as the cutting sphere.
- Quick set-ups for the infeed and outfeed fences by the use of the vertical adjustment
- The fold-away bridge guard allows the operator easy movement around the machine for faster end results.
- TERSA cutter head