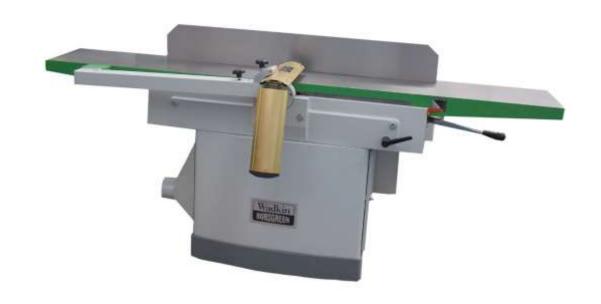

## WADKIN BURSGREEN WB S410 HD Planer Tersa

## **TECHNICAL SPECIFICATION**

**Max. width of cut** | 406.4 mm (16") Max. depth of cut 19 mm (3/4")

> **Table width** 406.4 mm (16") Table length 2438 mm (96")

Height of table from floor 800 mm (31½")

Fence size (L x H) 1194 x 140 mm (47 x 5½")

## STANDARD MACHINE FEATURES

- Cast iron tables and made from heavy-duty steel for vibration-free face and edge joining operations.
- Centralised control panel with the cutter head power switch, and emergency stop and the power disconnect.
- Proven parallelogram table design allows travel with the same curve as the cutting sphere.
- Quick set-ups for the infeed and outfeed fences by the use of the vertical adjustment
- The fold-away bridge guard allows the operator easy movement around the machine for faster end results.
- TERSA cutter head