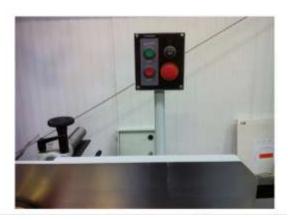

## STANDARD MACHINE FEATURES

- Cast iron tables and made from heavy-duty steel for vibration-free face and edge joining operations.
- Centralised control panel with the cutter head power switch, and emergency stop and the power disconnect.
- Proven parallelogram table design allows travel with the same curve as the cutting sphere.
- Quick set-ups for the infeed and outfeed fences by the use of the vertical adjustment
- The fold-away bridge guard allows the operator easy movement around the machine for faster end results.
- TERSA cutter head